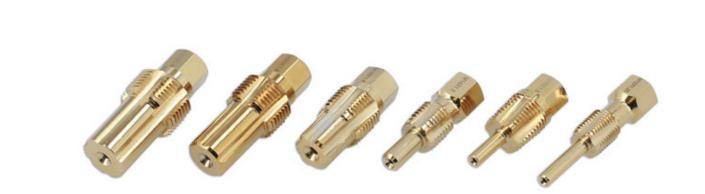

## **Exhaust Sensor Thread Chaser Set 6pc**

A set of 6 short series thread chasers to restore exhaust sensor port threads including; exhaust gas temperature (EGT), NOx (Nitrogen Oxide), oxygen (O2) and particulate sensors prior to fitting the new sensor. Manufactured from chrome molybdenum with a Titanium-Nitride coating for hardness, rust resistance and longevity. Supplied in an EVA foam tray, designed to fit roll cab drawers, keeping the sockets clean, tidy and ready for use.

## **Additional Information**

- Applications include: Exhaust gas temperature (EGT), NOx (Nitrogen Oxide), oxygen (O2) & particulate sensors.
- Sizes: M12 x 1.25, M14 x 1.5, M22 x 1.5, M16 x 1.5, M18 x 1.5, M20 x 1.5 & M22 x 1.5.
- Manufactured from TiN (Titanium Nitride) coated chrome molybdenum. Presented in a EVA foam organiser tray (37 x 99 x 186mm).
- · Use with axle grease for clean threads and to catch any removed metal in the flutes.
- Also available individually, please see Part Nos. 9003 (M12 x 1.25), 9004 (M14 x 1.5), 9005 (M16 x 1.5), 9006 (M18 x 1.5), 9007 (M20 x 1.5), 9008 (M22 x 1.5).