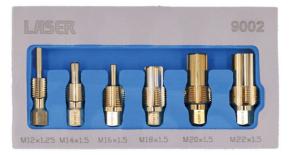

## **Exhaust Sensor Thread Chaser Set 6pc**

A set of 6 short series thread chasers to restore exhaust sensor port threads including; exhaust gas temperature (EGT), NOx (Nitrogen Oxide), oxygen (O2) and particulate sensors prior to fitting the new sensor. Manufactured from chrome molybdenum with a Titanium-Nitride coating for hardness, rust resistance and longevity. Supplied in an EVA foam tray, designed to fit roll cab drawers, keeping the sockets clean, tidy and ready for use.

## **Additional Information**

- Applications include: Exhaust gas temperature (EGT), NOx (Nitrogen Oxide), oxygen (O2) & particulate sensors.
- Sizes: M12 x 1.25, M14 x 1.5, M22 x 1.5, M16 x 1.5, M18 x 1.5, M20 x 1.5 & M22 x 1.5.
- Manufactured from TiN (Titanium Nitride) coated chrome molybdenum. Presented in a EVA foam organiser tray (37 x 99 x 186mm).
- · Use with axle grease for clean threads and to catch any removed metal in the flutes.
- Also available individually, please see Part Nos. 9003 (M12 x 1.25), 9004 (M14 x 1.5), 9005 (M16 x 1.5), 9006 (M18 x 1.5), 9007 (M20 x 1.5), 9008 (M22 x 1.5).